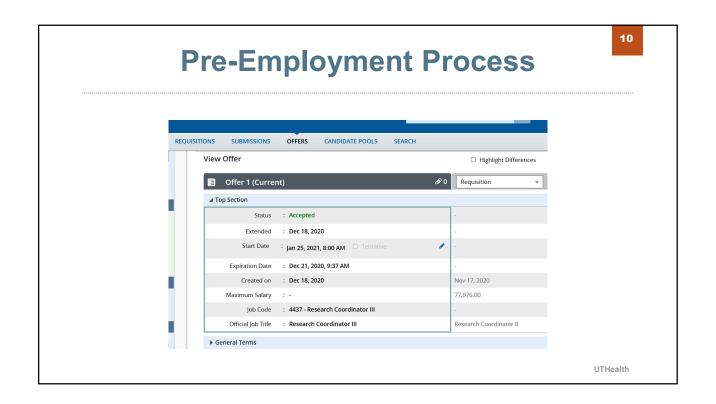

# **Extending the Offer**

8

- What influences the salary guidance
- How to utilize your salary range
- Considerations when determining the salary offer
- Congratulate possible new hire upon acceptance

**Pre-Employment Process** 

- How the salary guidance impacts the pre-employment process
- Candidate communication and touchpoints; Human Resources "Onboarding Ambassador" role
- Manager communication and touchpoints
- New hire & hiring manager play critical roles in the process